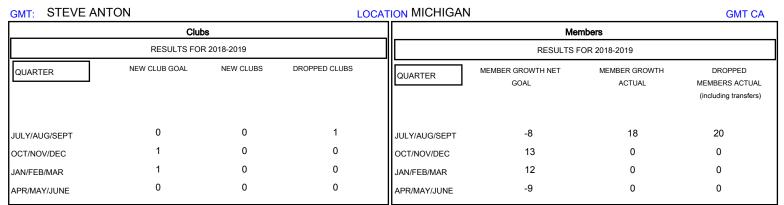

## District 11 A1

Results as of: 08/31/2018

| DROPPED CLUBS: 1  DROPPED MEMBERS |         | 8 CLUBS OF 36 ADDED 1 OR MORE NEW MEMBERS  | GENDER DISTRIBUTION  MALE 520 (65.41%)  FEMALE 275 (34.59%)  Women Percentage Fiscal Year Goal: 25% |     |
|-----------------------------------|---------|--------------------------------------------|-----------------------------------------------------------------------------------------------------|-----|
| DECEASED                          | 4       | CLICK HERE FOR CUMULATIVE  MEMBERSHIP DATA | TOTAL FAMILY UNIT MEMBERS                                                                           | 154 |
| CLUB CANCELLED OTHER              | 0<br>16 |                                            | FAMILY MEMBERS PAYING HALF DUES                                                                     | 81  |
| TOTAL                             | 20      |                                            |                                                                                                     |     |