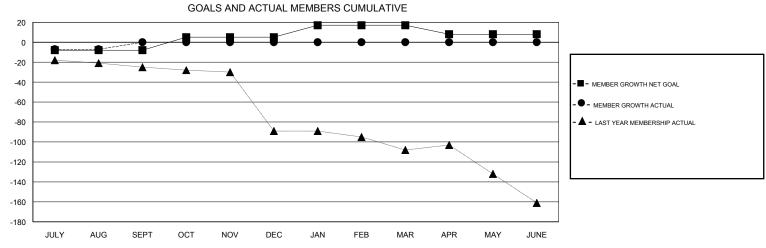

## District 11 A1

Results as of: 08/31/2018

| DROPPED CLUBS: 1  DROPPED MEMBERS |         | 8 CLUBS OF 36 ADDED 1 OR MORE NEW MEMBERS  | GENDER DISTRIBUTION  MALE 520 (65.41%)  FEMALE 275 (34.59%)  Women Percentage Fiscal Year Goal: 25% |     |
|-----------------------------------|---------|--------------------------------------------|-----------------------------------------------------------------------------------------------------|-----|
| DECEASED                          | 4       | CLICK HERE FOR CUMULATIVE  MEMBERSHIP DATA | TOTAL FAMILY UNIT MEMBERS                                                                           | 154 |
| CLUB CANCELLED OTHER              | 0<br>16 |                                            | FAMILY MEMBERS PAYING HALF DUES                                                                     | 81  |
| TOTAL                             | 20      |                                            |                                                                                                     |     |